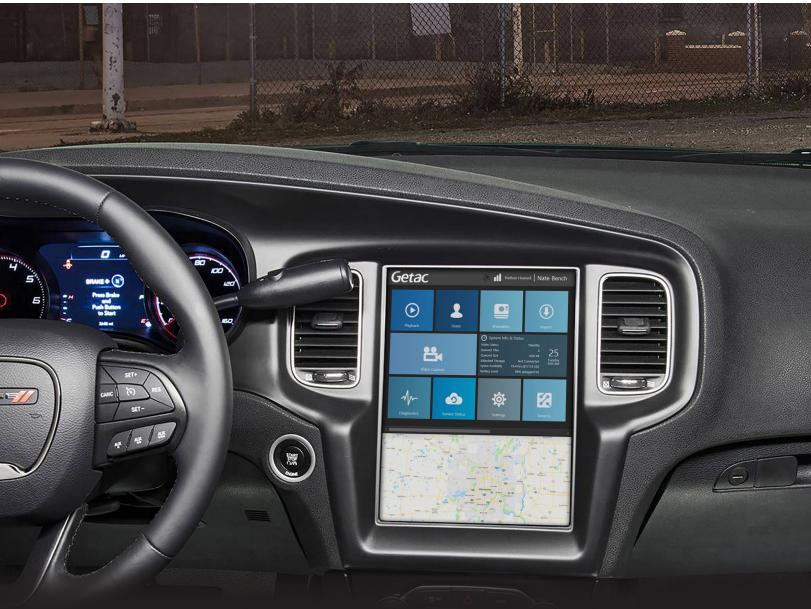

## **UCONNECT® INTEGRATION**

Getac Enterprise Integrates with Police-exclusive Uconnect®

The Getac Video Solutions in-car system and Uconnect® 12.1 touchscreen system is exclusively designed to provide a decluttered and safer in-car experience for officers.

Pairing with Uconnect® provides complete integration to the Dodge Charger Pursuit's mobile command capabilities and provides an advanced, in-car display with a multi-touch interface complemented by user control buttons designed for simple, frequent and rapid use.

Reduces the Overall In-Car Device Footprint

Multi-Touch, Pinch and Zoom Technology

UConnect® Voice Commands Activate Display

## **Dodge Charger Display Specifications:**

Platform: Uconnect®

**Monitor Size:** 12.1 inch display **Resolution:** 1024 x 768

Touch: Multi-touch, pinch and zoom technology

Buttons: Power/covert op, menu, brightness, stop record, start record, play, zoom/volume, microphone, camera