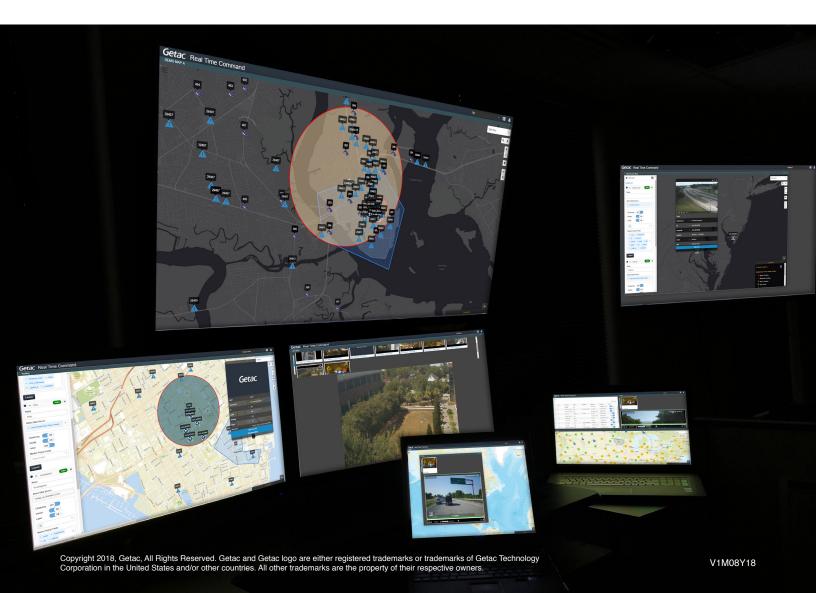

True control means having access to the sensors and information you need to make quick, informed decisions. Getac Real Time Command allows your force to capture, record and store digital evidence crucial to the case. All so you can visualize and associate agency-unique and mission-specific data and sensors in a clear, easy-to-track format. This puts the right information in your hands so you can lead your force with actionable insights.

- Provides actionable information and imagery
- Brings together silos of mission-critical information
- Integrates streaming video from body-worn and in-car cameras with other agency data and sensors
- Integrates your sensory information into a secure, compliant, digital locker
- Pushes alerts about important events happening now to leadership
- Pushes important BOLO information out to patrol in real time

- Allows Commanders to visualize the full scope of what's happening
- Provides Chiefs and Commanders with real-time situational awareness
- Facilitates leadership for in-the-field situations
- Enhances operational response
- Allows officers to share insight from one shift to the next
- Increases officer safety