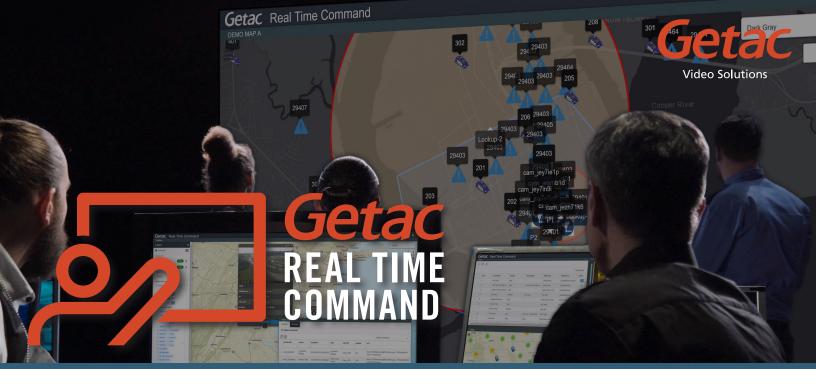

## Delivering a new level of Protect and Serve: your officers are always connected and protected.

Getac Real Time Command provides your force with the information and access you need to keep your officers and communities safe.

True control means having access to the sensors and information you need to make quick, informed decisions. Getac Real Time Command allows your force to capture, record and store digital evidence crucial to the case. All so you can visualize and associate agency-unique and mission-specific data and sensors in a clear, easy-to-track format. This puts the right information in your hands so you can lead your force with actionable insights.